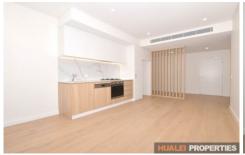

## Property Features:

- Open plan living design with light oak floorboards throughout with access to the balcony
- Modern kitchen with stone benchtops and gas cooktop
- Modern bathroom with floor to ceiling tiles
- Good-sized bedroom with built-in robes, carpeted throughout, and access to the balcony