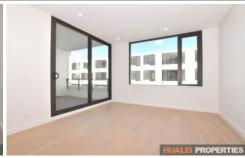

## Property Features:

- Open plan living design with light oak floorboards throughout with access to the balcony
- Modern kitchen with stone benchtops and gas cooktop
- Modern bathroom with floor to ceiling tiles
- Good-sized bedroom with built-in robes, carpeted throughout, and access to the balcony