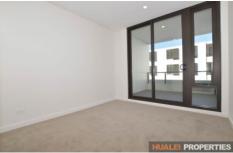

## Property Features:

- Open plan living design with light oak floorboards throughout with access to the balcony
- Modern kitchen with stone benchtops and gas cooktop
- Modern bathroom with floor to ceiling tiles
- Good-sized bedroom with built-in robes, carpeted throughout, and access to the balcony