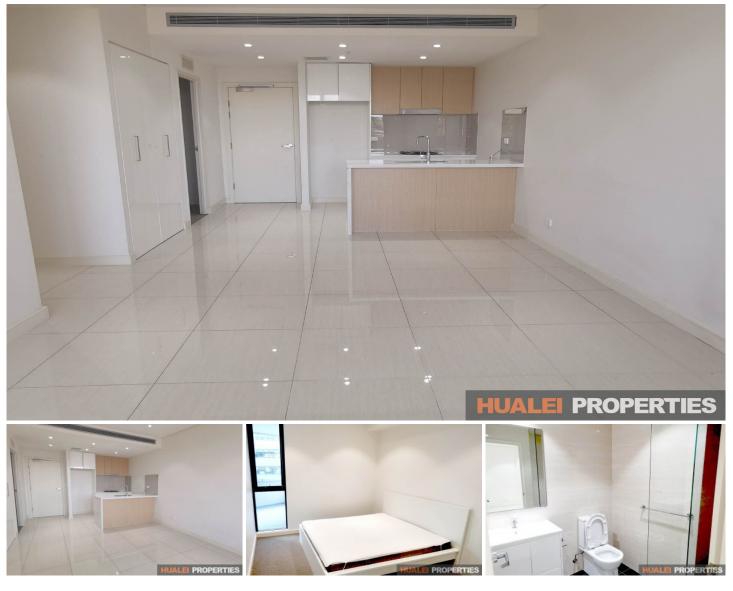

## 442/2 Nipper Street Homebush NSW

Its location is footsteps from the thriving Bakehouse Quarter, cafes, shops, schools & transportation.

**Property Features:** 

- Exceptional open plan living zone opens to the balcony
- Modern Kitchen with quality finishes and appliances
- Modern Bathroom
- 1 large bedroom