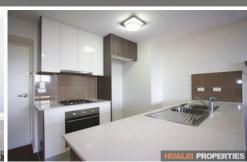

## **Property Features**

- \*Entry Level
- Open plan living design with carpet throughout leading to a large-sized balcony
- Modern kitchen with stone benchtops, gas cooking and plenty of storage
- Internal laundry