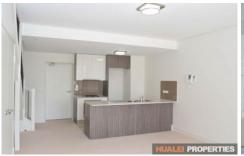

## **Property Features**

- \*Entry Level
- Open plan living design with carpet throughout leading to a large-sized balcony
- Modern kitchen with stone benchtops, gas cooking and plenty of storage
- Internal laundry