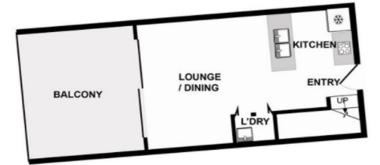

## **Property Features**

- \*Entry Level
- Open plan living design with carpet throughout leading to a large-sized balcony
- Modern kitchen with stone benchtops, gas cooking and plenty of storage
- Internal laundry

## 2 🔄 2 🖺 1 🖨

**View :** https://www.hualei.com.au/lease/nsw/parramatta/parramatta/residential/apartment/5975716

Eddie (Siu Yuk) LAI 0412 323 168

HUALEI Rental (02) 9299 5402

UPPER FLOOR

LOWER FLOOR

TWO BEDROOM 2 BED | 2 BATH | 1 CAR