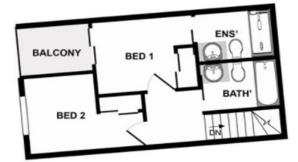

## \*1st Level

- 2 good-sized bedrooms with built-in robes, main with balcony
- 2 modern bathrooms, ensuite in main

## 2 🔄 2 🖺 1 🖨

**View :** https://www.hualei.com.au/lease/nsw/parramatta/parramatta/residential/apartment/5975716

Eddie (Siu Yuk) LAI 0412 323 168

HUALEI Rental (02) 9299 5402

UPPER FLOOR

LOWER FLOOR

TWO BEDROOM 2 BED | 2 BATH | 1 CAR