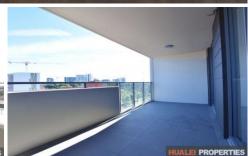

## Features Include:

- Open plan living and dining area with timber floors, and access to the balconies on either side of the floor plate with district views
- Modern kitchen with stone benchtops and plenty of storage as the centrepiece of the living area
- Two spacious bedrooms with built-in wardrobes, main with ensuite
- Two well-designed bathrooms
- Ducted air-conditioning
- Internal laundry with dryer
- Secured access and car space