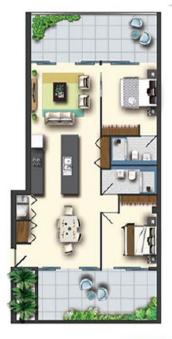

## 904/36 Levey Street Wolli Creek NSW

This apartment is located in one of the more popular suburbs of Sydney. Only a few minutes to the train station, Woolworths, restaurants, cafes and many other amenities. This property will tick every box!

## Features Include:

- Open plan living and dining area with timber floors, and access to the balconies on either side of the floor plate with district views
- Modern kitchen with stone benchtops and plenty of storage as the centrepiece of the living area
- Two spacious bedrooms with built-in wardrobes, main with ensuite
- Two well-designed bathrooms
- Ducted air-conditioning
- Internal laundry with dryer
- Secured access and car space