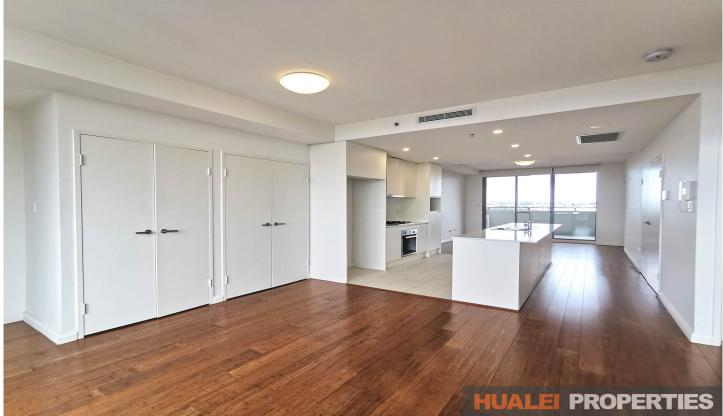

## Features Include:

- Open plan living and dining area with timber floors, and access to the balconies on either side of the floor plate with district views
- Modern kitchen with stone benchtops and plenty of storage as the centrepiece of the living area
- Two spacious bedrooms with built-in wardrobes, main with ensuite
- Two well-designed bathrooms
- Ducted air-conditioning
- Internal laundry with dryer
- Secured access and car space