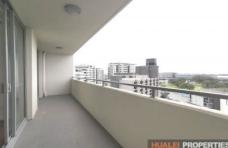

## Features Include:

- Open plan living and dining area with timber floors, and access to the balconies on either side of the floor plate with district views
- Modern kitchen with stone benchtops and plenty of storage as the centrepiece of the living area
- Two spacious bedrooms with built-in wardrobes, main with ensuite
- Two well-designed bathrooms
- Ducted air-conditioning
- Internal laundry with dryer
- Secured access and car space