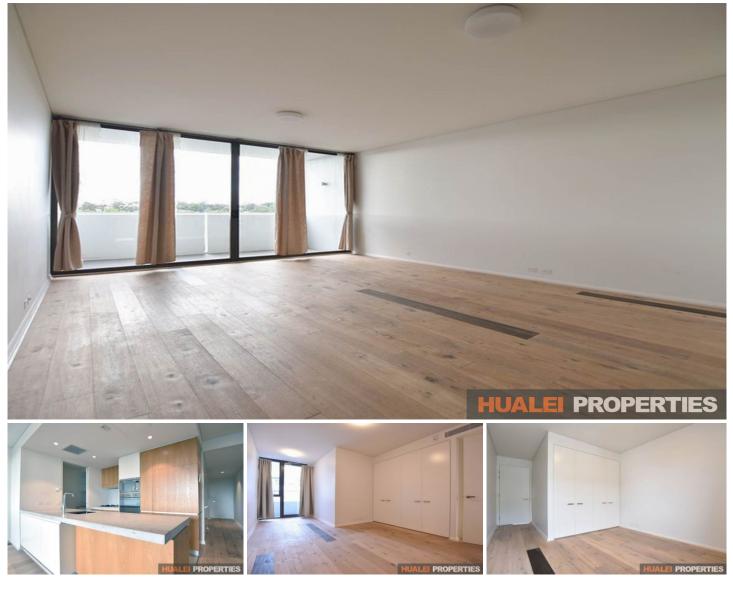

## Level 6/611/33 Bridge Street Erskineville NSW

Located in the popular Erko development, close to a plethora of amenities such as cafes, restaurants, parks and transport - this two-bedroom apartment with secure parking showcases a generous light-filled floor plan and relaxed resort-style living. Featuring a private aspect and leafy outlook, it also offers a great entertainers' layout with stylish modern finishes.

## Property Features

- Light-filled open plan living & dining with hardwood floorboards throughout

- Modern Kitchen with gas cooking with quality stainless steel appliances

- Spacious bedroom with built-in robes

- 2 Modern designer bathroom with floor to ceiling tiles, 1 with bathtub

- Air conditioning in both living & bedroom

View : https://www.hualei.com.au/lease/nsw/inner-west/ erskineville/residential/apartment/5976947