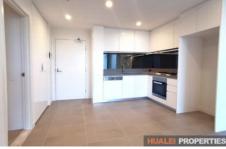

## Features Include:

- Open plan living design
- Modern kitchen with gas cooking, stone benchtops and tiles for your convenience
- One generous bedroom with built-in wardrobe
- One large and modern bathroom with floor to ceiling tiles
- 1 large study area