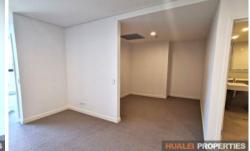

## Features Include:

- Open plan living design
- Modern kitchen with gas cooking, stone benchtops and tiles for your convenience
- One generous bedroom with built-in wardrobe
- One large and modern bathroom with floor to ceiling tiles
- 1 large study area