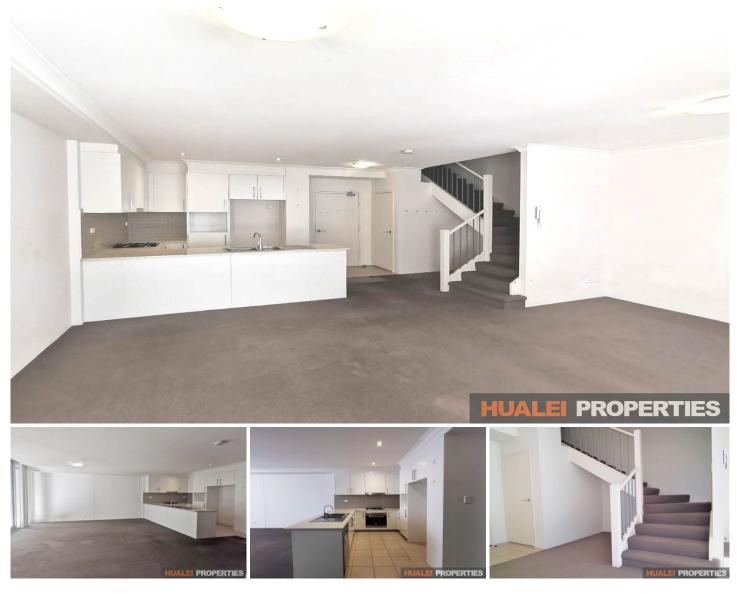

## Downstairs

- Open plan living design with carpet leading to a great entertainers courtyard
- Modern kitchen with stone benchtops, gas cooking and tiles for your convenience
- Convenient water closet

## Upstairs

- 2 good sized bedrooms with built-in robes and view of the

View : https://www.hualei.com.au/lease/nsw/st-george/a rncliffe/residential/apartment/5980608

Ming Wei (02) 9299 5402

HUALEI Rental (02) 9299 5402