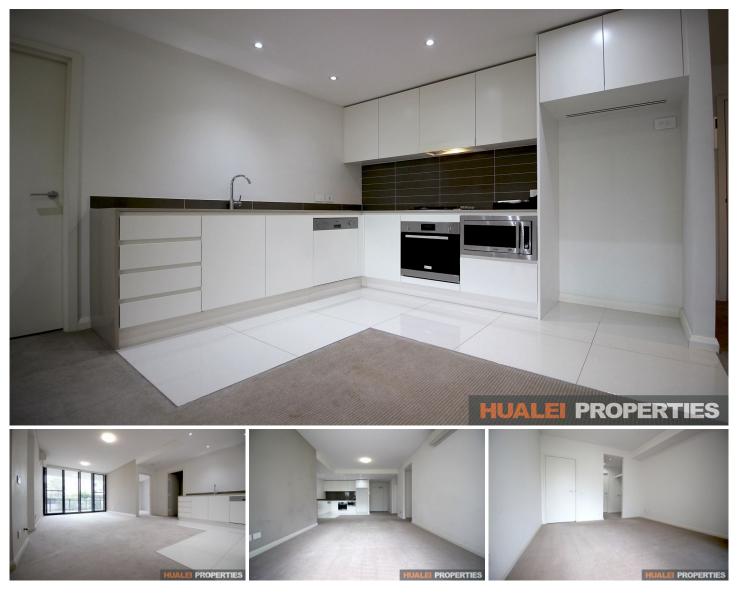

## 225/22 Baywater Drive Wentworth Point NSW

This beautiful apartment in Wentworth Point is situated in minutes to public transport that will link you to Rhodes shopping precinct and Rhodes train station that will put you within 25 minutes to Town Hall train station and Parramatta train station. Close to Marina square with all the amenities available to you, such as coles shopping, plenty of different cuisines and Fitness First. There is also a free shuttle that comes every 20 minutes taking you to Rhodes Train Station. Wentworth Point Public school is only 3 minutes walk from your front door! Only a 3-minute walk to Sydney Olympic park wharf taking you to Parramatta and Circular Quay.

**Property Features** 

- Open plan living

- Gourmet gas kitchen with quality stainless steel appliances

View : https://www.hualei.com.au/lease/nsw/inner-west/ wentworth-point/residential/apartment/5982905