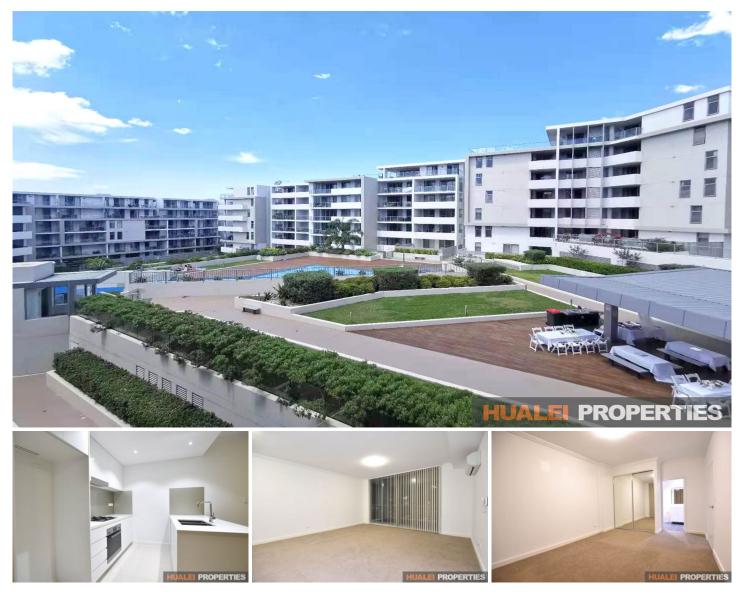

## 403/8 Reede Street Turrella NSW

Please feel free to contact Vera at 0410 832 868 for further information and inspection!!

This property is in a convenient position, with easy access to the Turrella train station. Turrella Station on the route from City circle to Campbelltown as well as M5 Motorway and A36 Princes Highway, transport is ideal whether commuting to City, Airport, Southern Corridor or Greater Sydney for work, university. Not to mention accessibility to a multitude of lifestyle amenities such as cafes, restaurants, and cafes via the nearby suburb of Wolli Creek.

Property Features:

- Open plan living and dining design leading to a large balcony

- Modern kitchen with stone benchtops and gas cooking

**View** : https://www.hualei.com.au/lease/nsw/st-george/tu rrella/residential/apartment/5983402