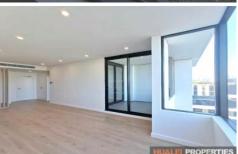

## Property Features:

- Open plan living design with light oak floorboards throughout with access to the balcony
- Modern kitchen with stone benchtops and gas cooktop
- Modern bathroom with floor to ceiling tiles
- Good-sized bedroom with built-in robes, carpeted throughout, and access to the balcony