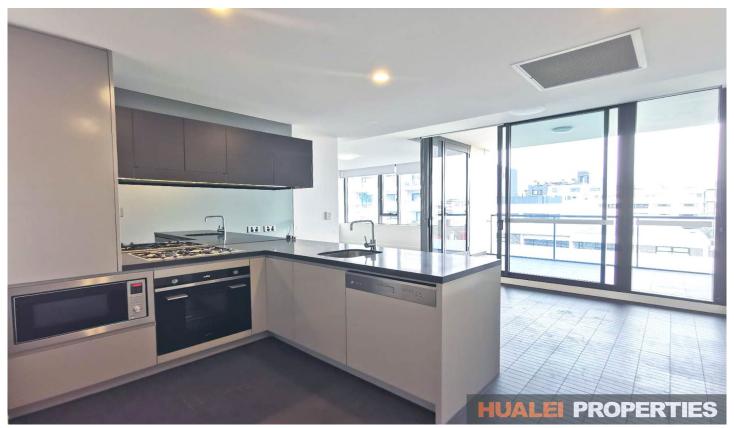

- \* Modern interiors including a large modern kitchen
- \* Spacious bedroom and modern bathroom
- \* Ducted Air conditioning in the living and bedroom
- \* A large internal laundry, spacious open balcony