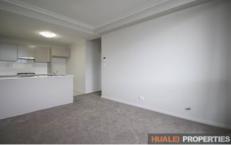

## **Property Features**

- Open plan living design with light oak floorboards throughout with access to the balcony
- Modern kitchen with stone benchtops and gas cooktop
- 2 Modern bathroom with floor to ceiling tiles
- 2 good-sized bedroom with built-in robes, carpeted throughout
- Internal laundry
- Large balcony off the lounge and main bedroom
- One secured car parking space with storage