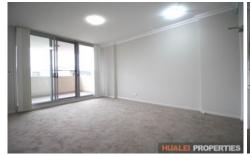

## **Property Features**

- Open plan living design with light oak floorboards throughout with access to the balcony
- Modern kitchen with stone benchtops and gas cooktop
- 2 Modern bathroom with floor to ceiling tiles
- 2 good-sized bedroom with built-in robes, carpeted throughout
- Internal laundry
- Large balcony off the lounge and main bedroom
- One secured car parking space with storage