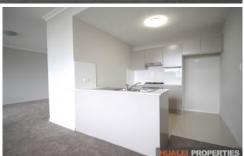

## **Property Features**

- Open plan living design with light oak floorboards throughout with access to the balcony
- Modern kitchen with stone benchtops and gas cooktop
- 2 Modern bathroom with floor to ceiling tiles
- 2 good-sized bedroom with built-in robes, carpeted throughout
- Internal laundry
- Large balcony off the lounge and main bedroom
- One secured car parking space with storage