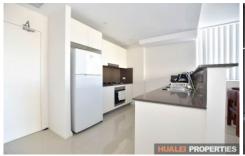

## Property Features

- Bright, and airy open plan living design with tiles throughout
- Modern kitchen with stone benchtops and gas cooking
- Two generous bedrooms, main with ensuite
- 2 good sized bathrooms, one with a bathtub
- Enormous internal laundry with dryer
- Large study area
- Large balcony
- One security car space;
- Modern security building with lift access and video