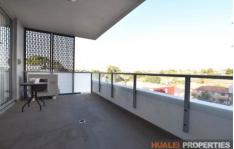

## Property Features

- Bright, and airy open plan living design with tiles throughout
- Modern kitchen with stone benchtops and gas cooking
- Two generous bedrooms, main with ensuite
- 2 good sized bathrooms, one with a bathtub
- Enormous internal laundry with dryer
- Large study area
- Large balcony
- One security car space;
- Modern security building with lift access and video