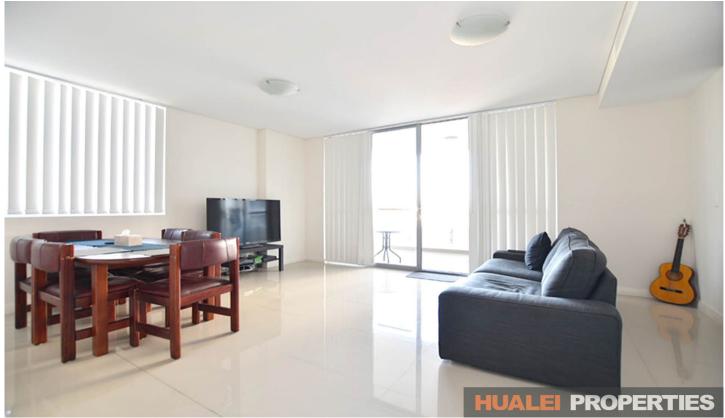

## Property Features

- Bright, and airy open plan living design with tiles throughout
- Modern kitchen with stone benchtops and gas cooking
- Two generous bedrooms, main with ensuite
- 2 good sized bathrooms, one with a bathtub
- Enormous internal laundry with dryer
- Large study area
- Large balcony
- One security car space;
- Modern security building with lift access and video