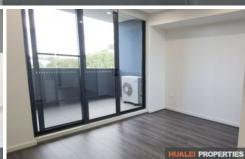

## Features Include:

- Open plan living design leading to a balcony
- Modern designer kitchen stone benchtops with Smeg stainless steel appliances including gas cooking and plenty of storage
- Luxury Floor to ceiling tiled bathroom
- Ducted air-conditioning throughout
- Secure parking & storage
- NBN internet ready
- Moments' walk to Burwood train station & Burwood Westfield shopping centre