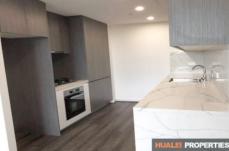

## Features Include:

- Open plan living design leading to a balcony
- Modern designer kitchen stone benchtops with Smeg stainless steel appliances including gas cooking and plenty of storage
- Luxury Floor to ceiling tiled bathroom
- Ducted air-conditioning throughout
- Secure parking & storage
- NBN internet ready
- Moments' walk to Burwood train station & Burwood Westfield shopping centre