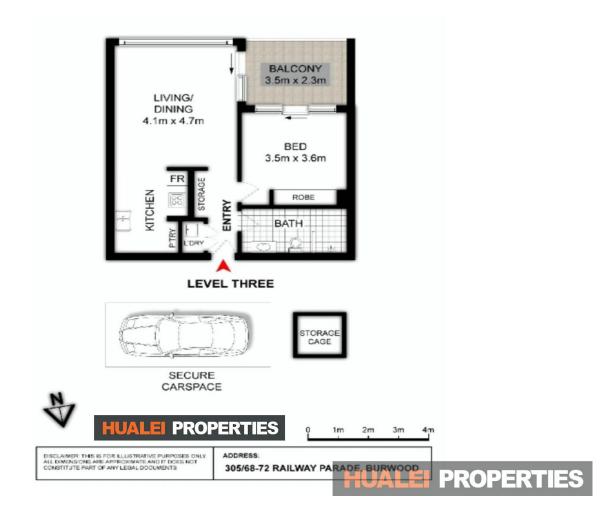

## 305/68-72 Railway Parade Burwood NSW

Just a moment from Burwood and Strathfield shopping Precincts, this brand new designer luxury 1 bedroom apartment is in a prime position, moments away from Burwood train station, Burwood Westfield shopping centre, and a plethora of restaurants and cafes.

## Features Include:

- Open plan living design leading to a balcony
- Modern designer kitchen stone benchtops with Smeg stainless steel appliances including gas cooking and plenty of storage
- Luxury Floor to ceiling tiled bathroom
- Ducted air-conditioning throughout
- Secure parking & storage
- NBN internet ready
- Moments' walk to Burwood train station & Burwood Westfield shopping centre