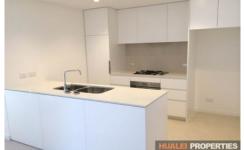

## **Property Features**

- Open plan living design leading to a balcony
- Modern kitchen with stone benchtops and gas cooking
- Good sized bedroom with built-in robe
- Modern bathroom with floor to ceiling tiles
- Internal laundry
- Air conditioning