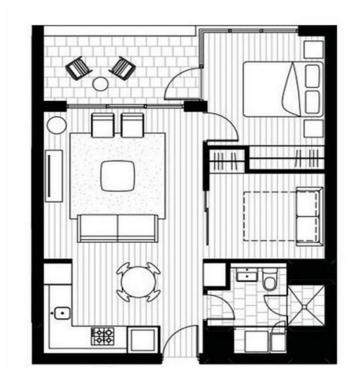

Features Include:

- Open plan living design with stunning floorboards throughout leading to a lovely balcony
- Modern kitchen with stone benchtops and gas cooking
- Ducted air-conditioning
- Spacious bedroom with a built-in wardrobe
- Large study/multi-purpose room with a door for privacy
- Internal laundry including dryer