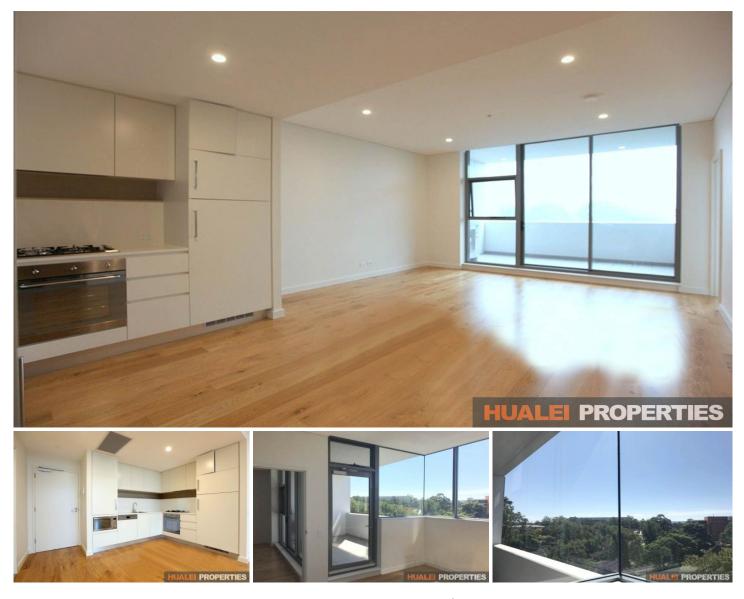

## 503/9 Mooltan Avenue Macquarie Park NSW

This near new apartment located in the exclusive Macquarie Park Village, which is close to rail and bus transport, Macquarie University, Shops, cafes, and many more amenities.

Features Include:

- Open plan living design with stunning floorboards throughout leading to a lovely balcony
- Modern kitchen with stone benchtops and gas cooking
- Ducted air-conditioning
- Spacious bedroom with a built-in wardrobe
- Large study/multi-purpose room with a door for privacy
- Internal laundry including dryer