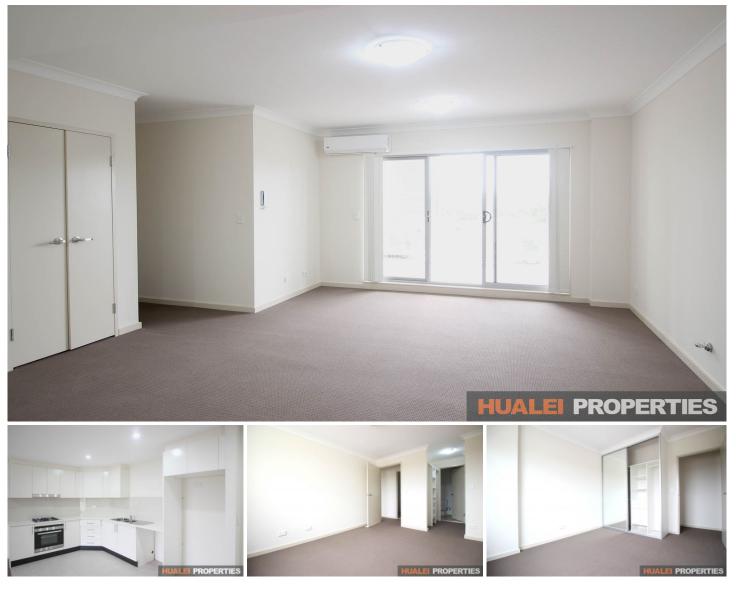

## 16/102-106 Railway Terrace Merrylands NSW

This property is located in heart of the Merrylands. A minute away from the train station and only a few minutes away from Stockland shopping centre which will give you access to a multitude of amenities.

## **Property Features**

- Open plan living design with access to the balcony
- Modern kitchen with stone benchtops and gas cooking
  Two bedroom with carpet floor, main room with walk-in
- robe, and a second bedroom with built-in
- 2 bathrooms, ensuite in main
- Internal laundry
- Split system air-conditioning in the living area
- 1 car space