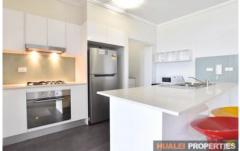

## Property Features

- Open plan living design leading to a good-sized balcony with a great view
- Modern kitchen with stone benchtop, gas cooking and plenty of storage
- Good sized bedroom with a built-in robe
- Modern bathroom with floor to ceiling tiles and plenty of storage
- Internal laundry