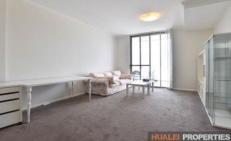

## Property Features

- Open plan living design leading to a good-sized balcony with a great view
- Modern kitchen with stone benchtop, gas cooking and plenty of storage
- Good sized bedroom with a built-in robe
- Modern bathroom with floor to ceiling tiles and plenty of storage
- Internal laundry