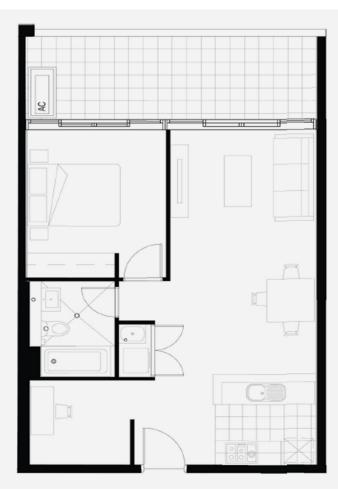

## Property Features:

- Gourmet gas kitchen with quality stainless steel appliances
- Spacious 1 bedroom with built-in wardrobe
- Neat bathroom with shower and bathtub
- Secure parking space

Please feel free to contact Yvonne at 0475 307 171 for