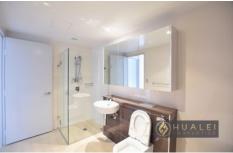

## Property Features:

- Bright, open plan living design lounge and dining areas
- Modern kitchen with stone benchtops, gas cooking, and ample storage
- One good-sized bedroom with a built-in robe
- One modern bathroom with floor to ceiling tiles
- Internal laundry including dryer
- Security car space