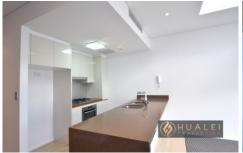

## Property Features:

- Bright, open plan living design lounge and dining areas
- Modern kitchen with stone benchtops, gas cooking, and ample storage
- One good-sized bedroom with a built-in robe
- One modern bathroom with floor to ceiling tiles
- Internal laundry including dryer
- Security car space