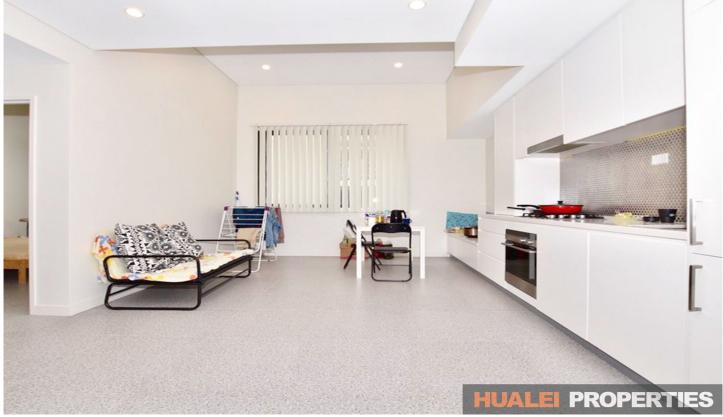

## 20/43-47 Greek Street Glebe NSW

Please feel free to contact Vera at 0410 832 868 for more information and inspection!!

This apartment was designed by Award-winning architects Environa Studio, conveniently and exceptionally positioned right next to the Broadway Shopping Centre, this bright one bedroom apartment is within minutes walk to Central Station, Sydney Uni, UTS, RPAH, Chinatown, Darling Harbour, George Street, and the CBD.

## **Property Features:**

- Spacious open plan living room
- Large stylish kitchen with stainless steel appliances and gas cooking
- One bedroom with built-in wardrobes
- One modern bathroom with floor to ceiling tiles
- Internal laundry including dryer