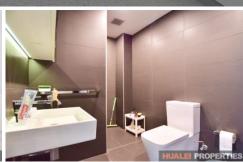

## **Property Features:**

- Spacious open plan living room
- Large stylish kitchen with stainless steel appliances and gas cooking
- One bedroom with built-in wardrobes
- One modern bathroom with floor to ceiling tiles
- Internal laundry including dryer