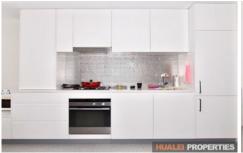

## **Property Features:**

- Spacious open plan living room
- Large stylish kitchen with stainless steel appliances and gas cooking
- One bedroom with built-in wardrobes
- One modern bathroom with floor to ceiling tiles
- Internal laundry including dryer