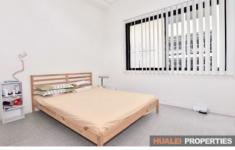

## **Property Features:**

- Spacious open plan living room
- Large stylish kitchen with stainless steel appliances and gas cooking
- One bedroom with built-in wardrobes
- One modern bathroom with floor to ceiling tiles
- Internal laundry including dryer