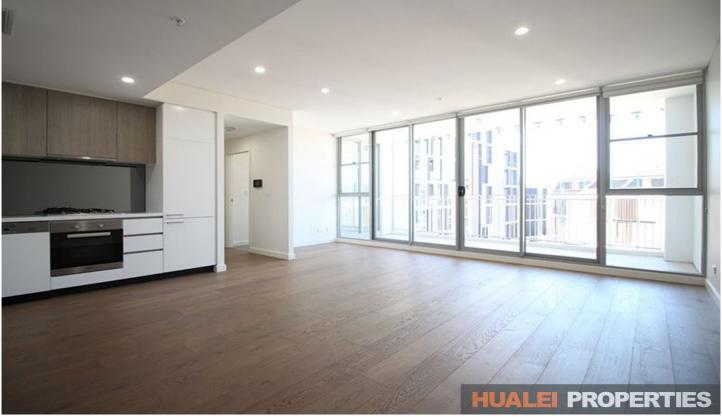

## 2309/906 Bourke Street Zetland NSW

Please feel free to contact Vera at 0410 832 868 for more information and inspection!!

This nearly new two-bedroom apartment located in the heart of Green Square (Entrance from 6 Kingsborough Way) offers a superb city lifestyle. Just a couple of minutes' walk to Green Square Station and buses to Sydney CBD.

## Property Features:

- Two large bedrooms with built-in wardrobes, main bedroom with en-suite
- Spacious open plan living access to the north-facing balcony
- Modern kitchen with stone benchtops and appliances
- Ducted A/C
- Internal laundry
- One security car space and large storage