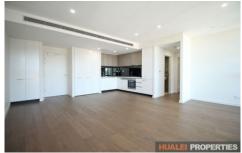

## Property Features:

- Two large bedrooms with built-in wardrobes, main bedroom with en-suite
- Spacious open plan living access to the north-facing balcony
- Modern kitchen with stone benchtops and appliances
- Ducted A/C
- Internal laundry
- One security car space and large storage