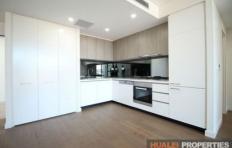

## Property Features:

- Two large bedrooms with built-in wardrobes, main bedroom with en-suite
- Spacious open plan living access to the north-facing balcony
- Modern kitchen with stone benchtops and appliances
- Ducted A/C
- Internal laundry
- One security car space and large storage