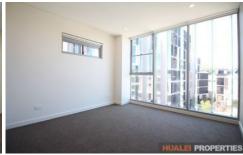

## Property Features:

- Two large bedrooms with built-in wardrobes, main bedroom with en-suite
- Spacious open plan living access to the north-facing balcony
- Modern kitchen with stone benchtops and appliances
- Ducted A/C
- Internal laundry
- One security car space and large storage