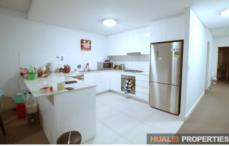

## Property Features:

- Open plan living flows to entertainment balcony
- The whole apartment is overwhelmed by natural light all day long
- Caesar Stone island kitchen furnished with Smeg appliances
- Stainless steel appliances and gas cooking stove
- Both bedrooms have built-in robes, main with an en-suite