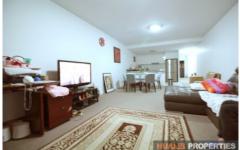

This spacious apartment has a sunny aspect and is quietly facing the back street.

## Property Features:

- Open plan living flows to entertainment balcony
- The whole apartment is overwhelmed by natural light all day long
- Caesar Stone island kitchen furnished with Smeg appliances
- Stainless steel appliances and gas cooking stove
- Both bedrooms have built-in robes, main with an en-suite