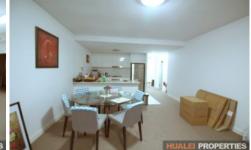

## Property Features:

- Open plan living flows to entertainment balcony
- The whole apartment is overwhelmed by natural light all day long
- Caesar Stone island kitchen furnished with Smeg appliances
- Stainless steel appliances and gas cooking stove
- Both bedrooms have built-in robes, main with an en-suite