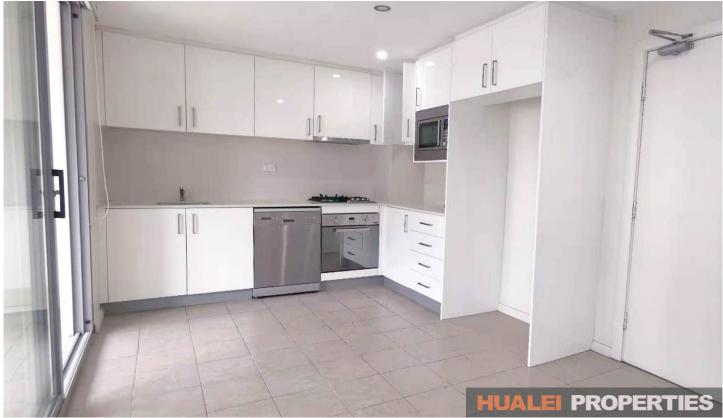

## **Property Features:**

- 2 luxurious bedrooms
- Modern bathroom with shower and bath
- Reverse cycle air-condition
- Double glazed windows-sunny living and dining area
- Gourmet kitchen with gas cooking top, microwave, oven, and dishwasher
- Internal laundry with dryer