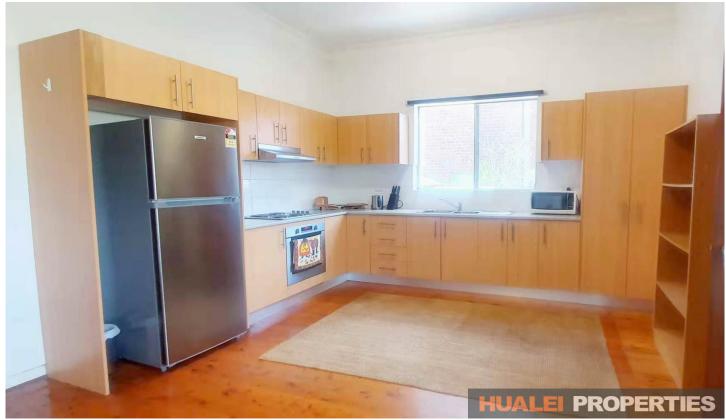

## **Property Features:**

- Large two bedrooms with built-in wardrobes
- One bathroom with both shower room and bathtub
- Open plan gourmet kitchen
- Internal laundry area
- Street parking