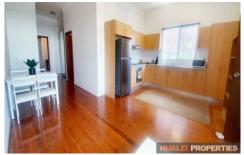

## **Property Features:**

- Large two bedrooms with built-in wardrobes
- One bathroom with both shower room and bathtub
- Open plan gourmet kitchen
- Internal laundry area
- Street parking