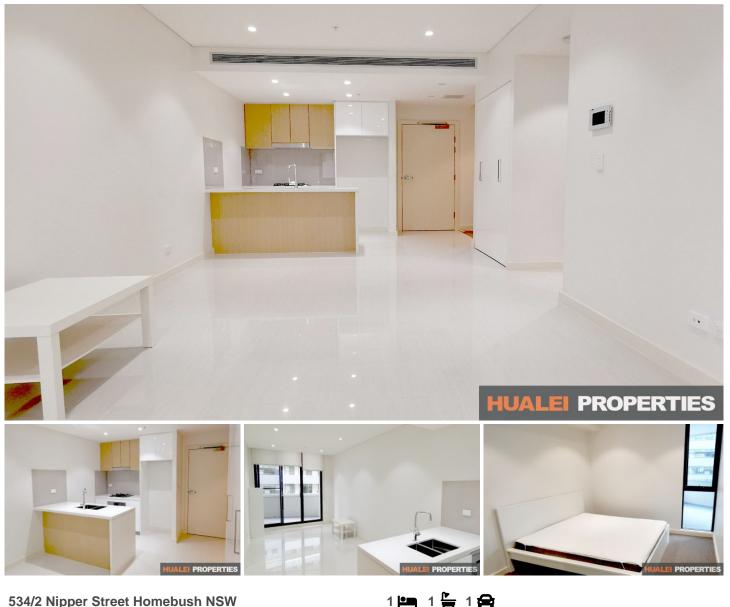

## 534/2 Nipper Street Homebush NSW

Please feel free to contact Eddie at 0412 323 168 for more information and arrange for a private inspection!!

Grand Central is an iconic building in Homebush/Strathfield area, this apartment has a modern design with a high-quality finish located footsteps of Homebush train station & Strathfield Station & North Station station, Aldi & Restaurants, and other amenities. Access to the best of Homebush & North Strathfield & Strathfield.

## **Property Features:**

- Exceptional open plan living zone opens to outdoors
- Modern kitchen with quality finishes and appliances
- Spacious 1 bedroom and 1 bathroom
- Study area available
- Security building with intercom
- Underground car space and storage