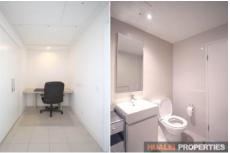

## Property Features:

- Open plan living design
- Modern kitchen with gas cooking, and modern appliances
- One good-sized bedroom with a built-in robe
- One bathroom with floor to ceiling tiles
- One security parking spot
- NBN ready