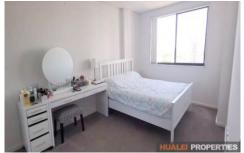

## **Property Features:**

- 2 spacious bedrooms with built-in wardrobes
- 2 stylish fully tiled bathroom with window
- European kitchen with Caesar stone benchtop, stainless steel appliances including gas cooktop, oven, range hood, and dishwasher