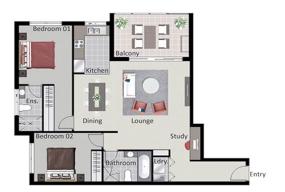

## Level 4/51/61-71 Queen Street Auburn NSW

Please feel free to contact Eddie at 0412 323 168 for more information and arrange for a private inspection!!

This nearly new 2 bedroom apartment is beautifully designed and located in an ultra-convenient location! Centrally located within a 3-minute walk to Auburn Railway Station and Auburn Central Shopping Centre, cafes, restaurants, fresh food, plus Woolworths and Big W and several schools. Easy access to M4 and other major arterial roads.

## **Property Features:**

- 2 spacious bedrooms with built-in wardrobes
- 2 stylish fully tiled bathroom with window
- European kitchen with Caesar stone benchtop, stainless steel appliances including gas cooktop, oven, range hood, and dishwasher