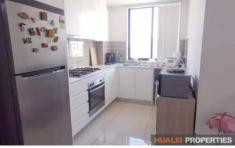

## **Property Features:**

- 2 spacious bedrooms with built-in wardrobes
- 2 stylish fully tiled bathroom with window
- European kitchen with Caesar stone benchtop, stainless steel appliances including gas cooktop, oven, range hood, and dishwasher