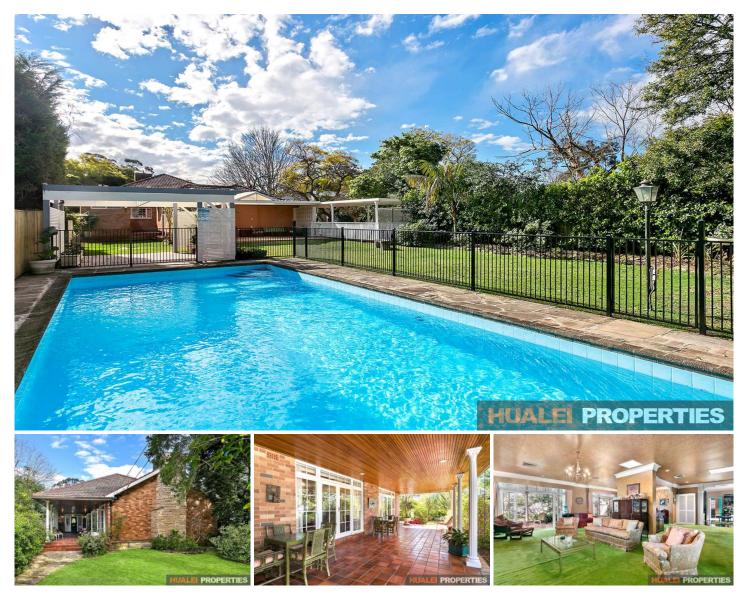

## 22 Ivey Street Lindfield NSW

Please feel free to contact Sabrina at 0405 551 689 for more information and arrange for a private inspection!!

This beautiful house located in Killara High School zone, walk to Lindfield Public School 900m, close to Holy Family Primary, Highfields Prep, and Lindfield Learning Village. Walk to rail 1.5km, stroll to the bus for Macquarie Park/Chatswood 600m, school bus at corner, enjoy Lindfield's array of shopping, cafes, restaurants, and boutiques. Primarily full brick and single level, perfect for immediate comfort while refining the details of your dream home.

## **Property Features:**

- Timber kitchen with a handy view of the pool, extra-wide Smeg range with gas cooktop, wok burner and an electric oven, Asko dishwasher, walk through butler's pantry 3 🛤 3 🚆 2 🚘