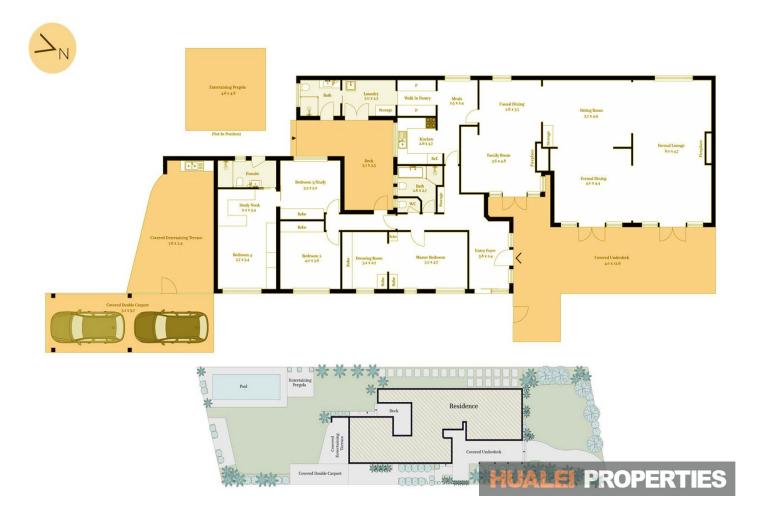

## 22 Ivey Street Lindfield NSW

Please feel free to contact Sabrina at 0405 551 689 for more information and arrange for a private inspection!!

This beautiful house located in Killara High School zone, walk to Lindfield Public School 900m, close to Holy Family Primary, Highfields Prep, and Lindfield Learning Village. Walk to rail 1.5km, stroll to the bus for Macquarie Park/Chatswood 600m, school bus at corner, enjoy Lindfield's array of shopping, cafes, restaurants, and boutiques. Primarily full brick and single level, perfect for immediate comfort while refining the details of your dream home.

## **Property Features:**

- Timber kitchen with a handy view of the pool, extra-wide Smeg range with gas cooktop, wok burner and an electric oven, Asko dishwasher, walk through butler's pantry 3 🛤 3 🚆 2 🚘