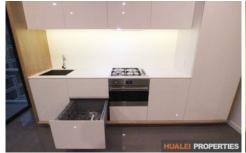

## **Property Features:**

- One generous bedroom plus one study room with the door
- Open and modern design kitchen with gas cooking