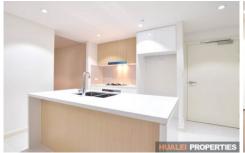

## **Property Features:**

- Spacious living area
- Three bedroom with built-ins, main bedroom with ensuite
- Gas cooking kitchen
- Large sunny balcony
- Air conditioning
- Secured parking space