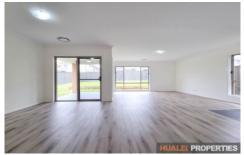

## Property Features:

- Spacious open planned lounge & dining area with modern timber floor
- Stylish kitchen with gas cooking and other stainless steel features
- 4 generous size bedrooms with built-in robes
- 2 bathrooms plus 1 toilet
- Double garage with internal access
- Ducted central air-con throughout