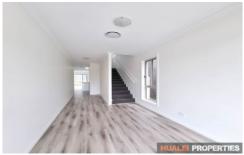

## Property Features:

- Spacious open planned lounge & dining area with modern timber floor
- Stylish kitchen with gas cooking and other stainless steel features
- 4 generous size bedrooms with built-in robes
- 2 bathrooms plus 1 toilet
- Double garage with internal access
- Ducted central air-con throughout