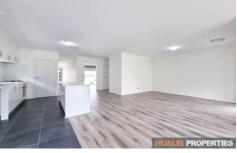

## Property Features:

- Spacious open planned lounge & dining area with modern timber floor
- Stylish kitchen with gas cooking and other stainless steel features
- 4 generous size bedrooms with built-in robes
- 2 bathrooms plus 1 toilet
- Double garage with internal access
- Ducted central air-con throughout