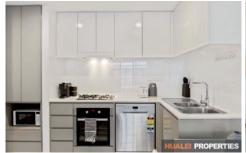

## Property Features:

- Open plan kitchen, quality stainless steel appliances including dishwasher
- Spacious, sun-filled bedroom with built-in wardrobe
- Internal laundry
- Air conditioning
- Secured parking space