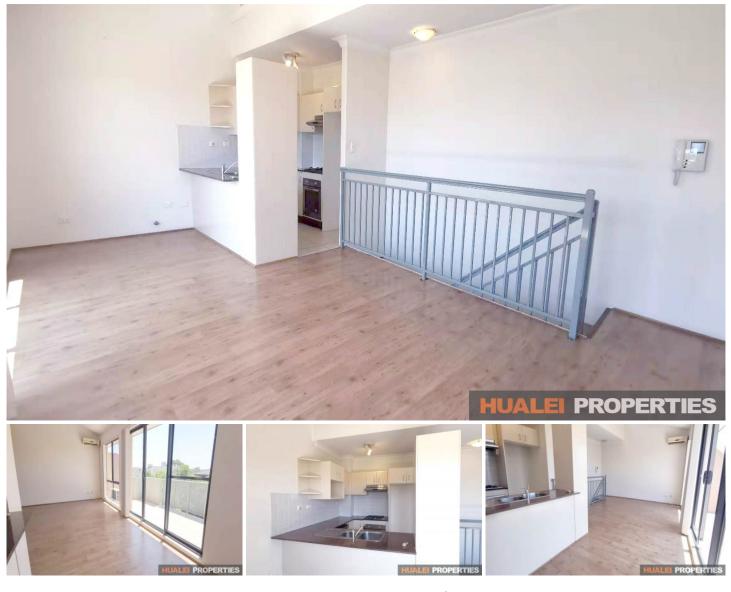

## 32/68-70 Courallie Avenue Homebush West NSW

Please feel free to contact Eddie at 0412 323 168 for more information and arrange for a private inspection!!

Located within a short walking distance to the very popular Sydney Markets, Train station plus the vibrant shopping center of Homebush West. This split level 2 bedroom apartment provides a convenient lifestyle and within walking distance of shops, cafes, parks, schools, and station surrounded.

**Property Features:** 

- Split level and open plan living area
- 2 spacious bedrooms with built-in wardrobes
- Granite kitchen with gas appliances
- Laminated Timber flooring
- Good sized balcony
- Air-conditioning at the lounge only