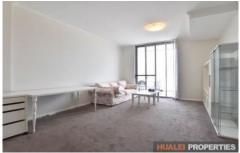

## **Property Features**

- Open plan living design leading to a good-sized balcony with a great view
- Modern kitchen with stone benchtop, gas cooking, and plenty of storage
- Good sized bedroom with a built-in robe
- Modern bathroom with floor to ceiling tiles and plenty of storage
- Internal laundry