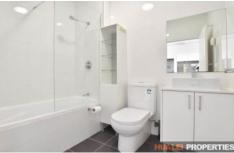

## **Property Features**

- Open plan living design leading to a good-sized balcony with a great view
- Modern kitchen with stone benchtop, gas cooking, and plenty of storage
- Good sized bedroom with a built-in robe
- Modern bathroom with floor to ceiling tiles and plenty of storage
- Internal laundry