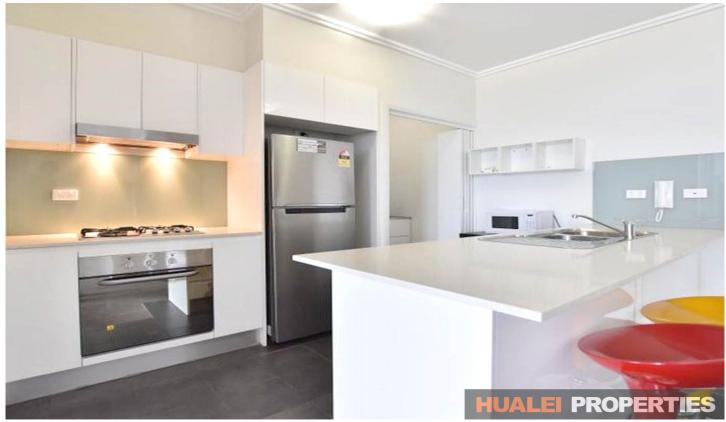

## **Property Features**

- Open plan living design leading to a good-sized balcony with a great view
- Modern kitchen with stone benchtop, gas cooking, and plenty of storage
- Good sized bedroom with a built-in robe
- Modern bathroom with floor to ceiling tiles and plenty of storage
- Internal laundry