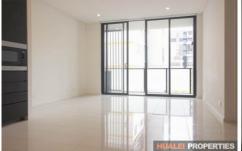

## **Property Features:**

- One good size bedroom with built-in robes
- Combined living and dining area
- Open plan kitchen with gas top cooking and stainless steel appliances
- Modern bathroom with bathtub and shower
- Balcony facing quiet garden
- No car space