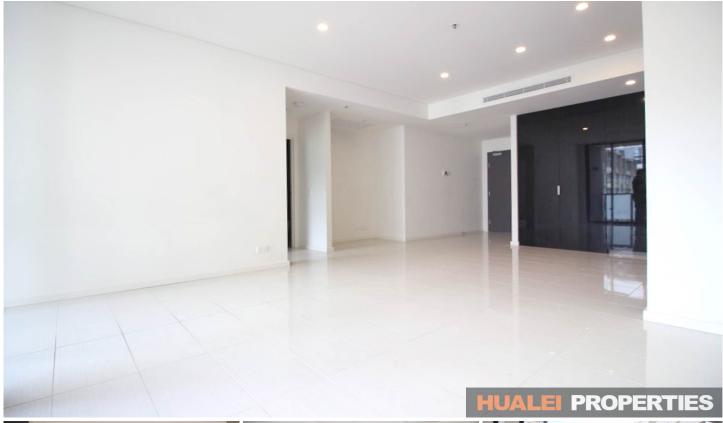

## **Property Features:**

- One good size bedroom with built-in robes
- Combined living and dining area
- Open plan kitchen with gas top cooking and stainless steel appliances
- Modern bathroom with bathtub and shower
- Balcony facing quiet garden
- No car space