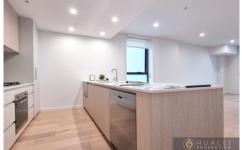

- Open plan living and dining
- Spacious gas kitchen, SMEG stainless steel appliances
- Built-in study and ample storage
- Double built-ins in both bedrooms
- Ducted air conditioning throughout
- Sound-proof double balcony doors