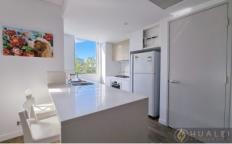

## **Property Features:**

- Open plan living and kitchen
- Bright modern kitchen with gas cooking and dishwasher.
- Generous 2 bedrooms with built-in wardrobes
- Well designed bathroom with shower and bathtub
- Ducted central air-con throughout