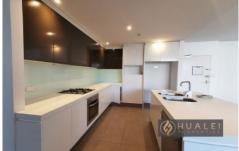

## Property Features:

- Open plan living design with carpet throughout
- Sleek kitchen with island and stone benchtops, tiled flooring, glass splashback, and gas appliances
- 2 large bedrooms, master with ensuite
- 2 modern bathrooms
- Integrated laundry
- 1 secure parking space