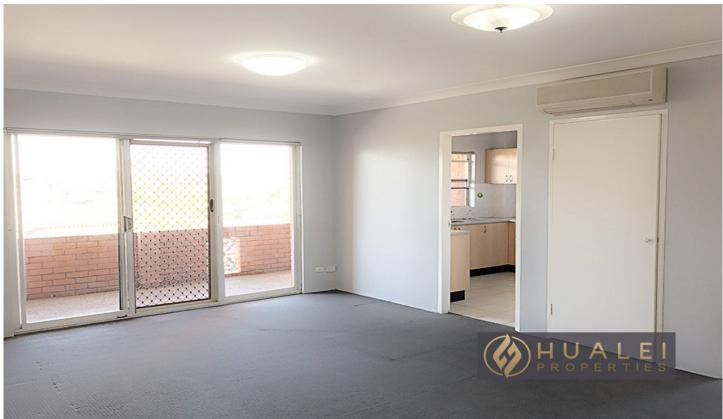

## Property Features:

- Newly painted and freshly carpeted on the living room and bedrooms, this unit's open plan living/dining room offers spacious and private interiors.
- Renovated kitchen with tiled floor, stainless appliances, stone benchtops
- Spacious, light-filled bedrooms with built-ins