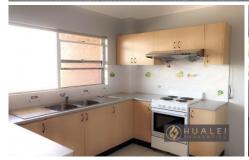

## Property Features:

- Newly painted and freshly carpeted on the living room and bedrooms, this unit's open plan living/dining room offers spacious and private interiors.
- Renovated kitchen with tiled floor, stainless appliances, stone benchtops
- Spacious, light-filled bedrooms with built-ins