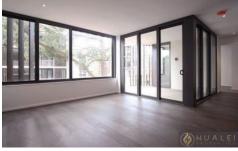

## Property Features:

- Two spacious bedrooms with wardrobe
- Luxuriously appointed kitchen with natural stone benchtops, gas cooking with large marble island breakfast bar, Miele appliances
- Timber flooring with an acoustic underlay for living & dining areas
- Bathroom with frameless shower and internal laundry with dryer & washing machine