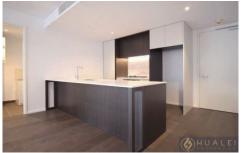

## Property Features:

- Two spacious bedrooms with wardrobe
- Luxuriously appointed kitchen with natural stone benchtops, gas cooking with large marble island breakfast bar, Miele appliances
- Timber flooring with an acoustic underlay for living & dining areas
- Bathroom with frameless shower and internal laundry with dryer & washing machine