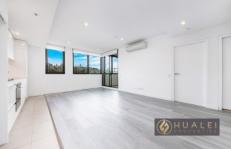

## **Property Features:**

- Beautifully open plan living and dining rooms merge with the kitchen and balcony
- Balcony enjoys vistas across the leafy green district
- High-quality Caesarstone topped galley kitchen boasting quality appliances including a gas cooktop
- Generous master retreat fitted with built-in robes
- Stunning designer bathroom, internal laundry
- Study area and ample storage