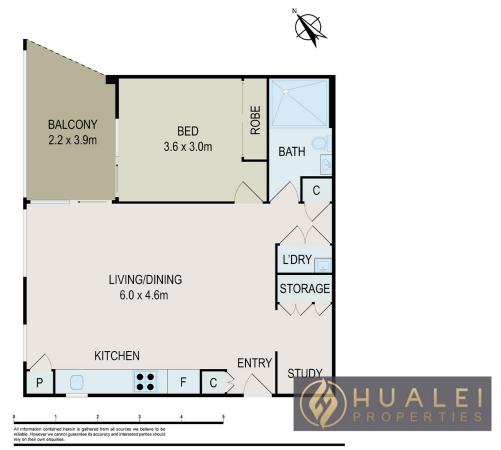

## 111/20 Chisholm Street Wolli Creek NSW

Offering superior first home or investment buying within the heart of Wolli Creek, this quality apartment combines a spacious and well-appointed floorplan with a premier location, a quick stroll to local shops, bus services, and train station.

## **Property Features:**

- Beautifully open plan living and dining rooms merge with the kitchen and balcony
- Balcony enjoys vistas across the leafy green district
- High-quality Caesarstone topped galley kitchen boasting quality appliances including a gas cooktop
- Generous master retreat fitted with built-in robes
- Stunning designer bathroom, internal laundry
- Study area and ample storage

## 1 **!=** 1 **!=**

Building Size: 58 sqm

View : https://www.hualei.com.au/sale/nsw/st-g

eorge/wolli-creek/residential/apartment/6

436170

Steven (Xuhua) HOU 0424 168 198

Jan (Qi) ZHOU 0403 611 359

111/20 Chishalm Street, Wollicreek