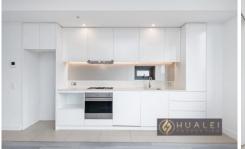

## **Property Features:**

- Beautifully open plan living and dining rooms merge with the kitchen and balcony
- Balcony enjoys vistas across the leafy green district
- High-quality Caesarstone topped galley kitchen boasting quality appliances including a gas cooktop
- Generous master retreat fitted with built-in robes
- Stunning designer bathroom, internal laundry
- Study area and ample storage