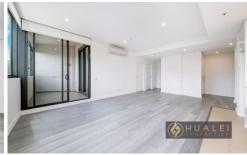

## **Property Features:**

- Beautifully open plan living and dining rooms merge with the kitchen and balcony
- Balcony enjoys vistas across the leafy green district
- High-quality Caesarstone topped galley kitchen boasting quality appliances including a gas cooktop
- Generous master retreat fitted with built-in robes
- Stunning designer bathroom, internal laundry
- Study area and ample storage