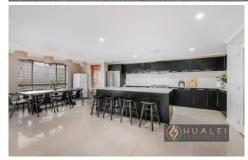

## Property Features:

- Huge master bedroom with walk-in robes, ensuite with separate shower
- All other good sized bedrooms fully equipped build-ins
- Main bath offers both bathtub and shower
- Two generous bathrooms, plus one extra toilet on the ground floor
- Open plan kitchen with stainless steel appliances, with