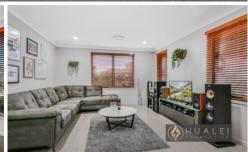

## Property Features:

- Huge master bedroom with walk-in robes, ensuite with separate shower
- All other good sized bedrooms fully equipped build-ins
- Main bath offers both bathtub and shower
- Two generous bathrooms, plus one extra toilet on the ground floor
- Open plan kitchen with stainless steel appliances, with