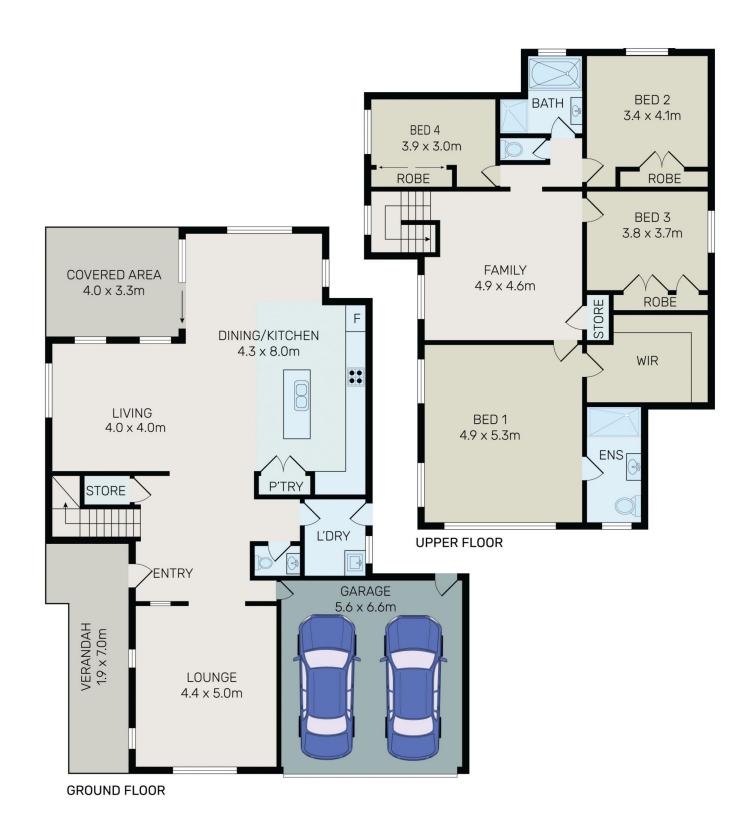

## Property Features:

- Huge master bedroom with walk-in robes, ensuite with separate shower
- All other good sized bedrooms fully equipped build-ins
- Main bath offers both bathtub and shower
- Two generous bathrooms, plus one extra toilet on the ground floor
- Open plan kitchen with stainless steel appliances, with