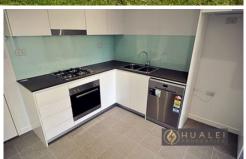

## Property Features:

- Open dining and living area
- Tidy kitchens including dishwasher, oven, and gas cooktop
- Spacious one bedroom with quality carpet