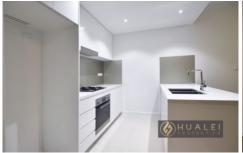

## Property Features:

- Open plan living and dining design leading to a large balcony
- Modern kitchen with stone benchtops and gas cooking
- Spacious two bedrooms with built-in robes