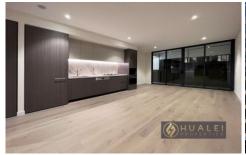

## Property Features:

- Sunfilled open plan living design with light oak flooring throughout
- Modern kitchen with contemporary finishes
- Sleek bathroom with floor to ceiling tiles and modern amenities
- Secured building with intercom & access control
- Ducted air-conditioning