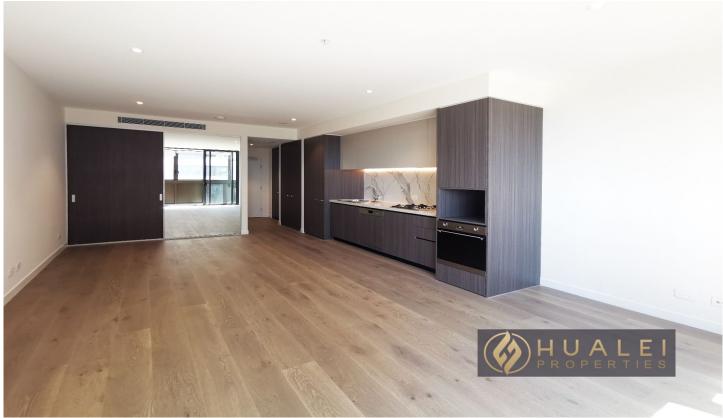

## Property Features:

- Sunfilled open plan living design with light oak flooring throughout
- Modern kitchen with contemporary finishes
- Sleek bathroom with floor to ceiling tiles and modern amenities
- Secured building with intercom & access control
- Ducted air-conditioning