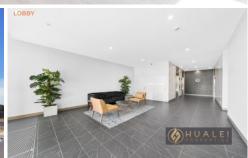

## Property Features:

- Sunfilled open plan living design with light oak flooring throughout
- Modern kitchen with contemporary finishes
- Sleek bathroom with floor to ceiling tiles and modern amenities
- Secured building with intercom & access control
- Ducted air-conditioning