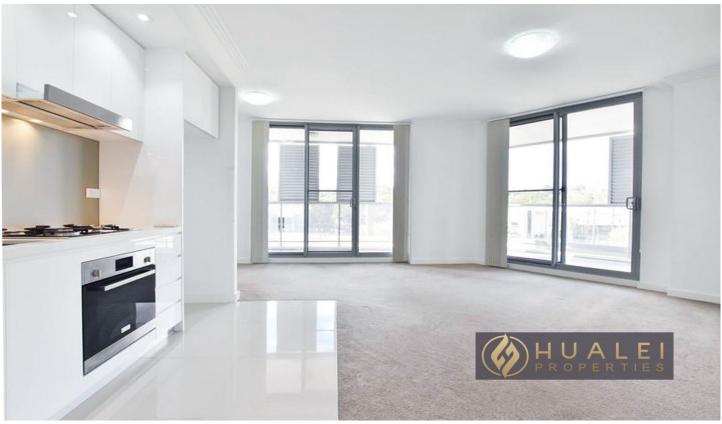

## **Property Features:**

- Open plan living and dining design leading to the balcony
- Modern kitchen with stone benchtops and gas cooking
- Spacious one bedroom with built-in robe