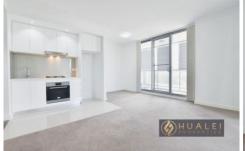

## **Property Features:**

- Open plan living and dining design leading to the balcony
- Modern kitchen with stone benchtops and gas cooking
- Spacious one bedroom with built-in robe