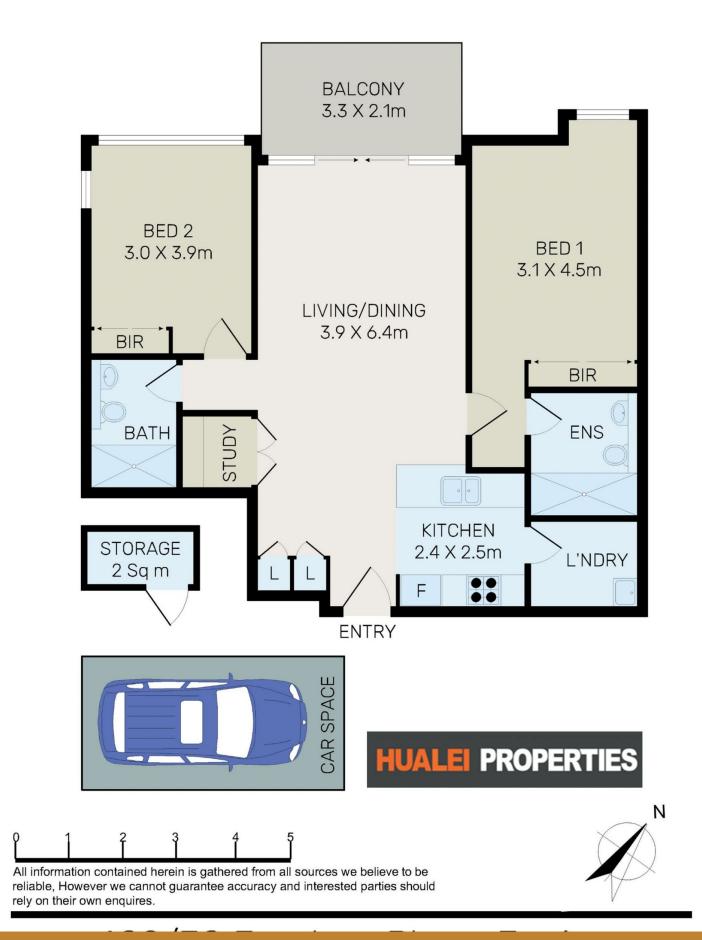

## 2 🍋 2 📛 1 🚘

Building Size : 84 sqm Land Size : 84 sqm

- : https://www.hualei.com.au/sale/nsw/nort

View

Leon Sun 0405247697

hern-suburbs/epping/residential/apartme

© 2024 - Hualei Properties

Disclaimer: This advertisement serves as a guide only. Whilst all information has been gathered from sources we deem to be reliable, we do not guarantee the accuracy of this information, nor do we accept responsibility for any action taken by intending purchasers or tenants in relying upon this information.