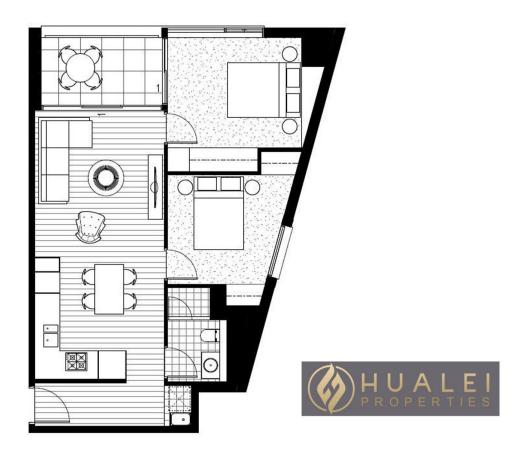

## **Property Features:**

- Residents enjoy access to the superb resort-style facilities including Architecturally designed landscaped gardens, swimming pools, outdoor gymnasium, residents pavilion, BBQ facilities, Organic Garden and Community room.
- Generous open plan living and dining area, stone

## 2 😕 1 🖺 1 🗬

**View :** https://www.hualei.com.au/lease/nsw/sydney-city/haymarket/residential/apartment/6559980

Vera ROSLIANA 0410 832 868

HUALEI Rental (02) 9299 5402