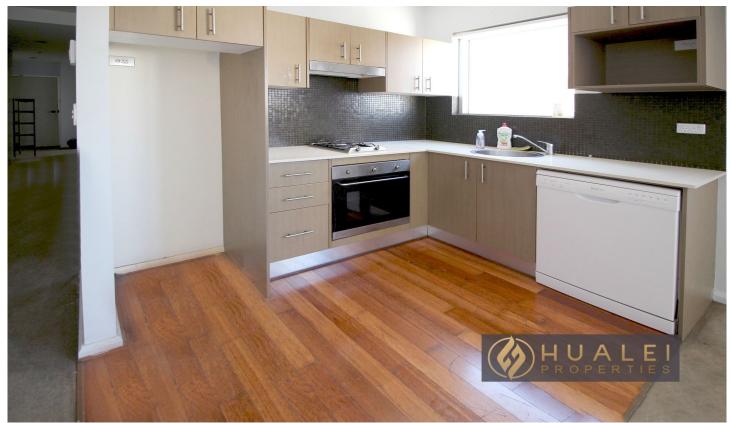

## Property Features:

- Modern Kitchen featuring wooden floors, gas cook-top
- Two good size bedrooms, main with built-in
- One generous bathroom
- Internal Laundry
- Indoor pool and gym
- Secure building with intercom